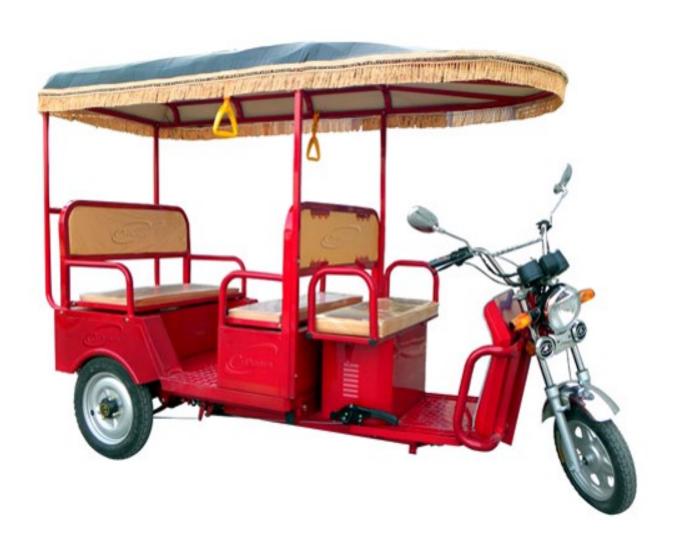

# इकोफ्रैंडली INDIAN बैटरी रिक्शा

## **SPECIFICATIONS**

| Use For                     | Carrying Passenger / Cargo            |
|-----------------------------|---------------------------------------|
| Driving Type                | Electric                              |
| Electrical System           | 48v / 60v DC                          |
| Body Type                   | Open/Hard/Soft                        |
| Brand Name                  | PURVA                                 |
| Place of Origin             | Delhi, Ranchi (INDIA)                 |
| Model Number                |                                       |
| Size                        | 2650*1050*950 mm                      |
| Color                       | green red and others                  |
| Max Speed                   | 25-30 Km/h                            |
| Max Distance/Mileage        | 80-100 Km (100 AH Battery)            |
| Front shocker               | double spring shocker                 |
| Front tyre size             | 3.00 X 14"/3.00 X 12"                 |
| Rear tyre size              | 3.00 X 14"/3.5 X 10"                  |
| Brake ( Rear & Front)       | DRUM Brakes                           |
| Rim Weight                  | Kg 3.700gm ( Heavy for Indian Roads)  |
| Battery                     | 48v 100Ah (Recommended)               |
| Wheelbase                   | 2100mm                                |
| Brake method                | Operated by handle and foot           |
| Tyres                       | Heavy duty Indian Tyres               |
| Distance Between Rear Seats | 20.5" Inches                          |
| Side Mirror's               | Specially bought from Indian Brand    |
|                             | · · · · · · · · · · · · · · · · · · · |