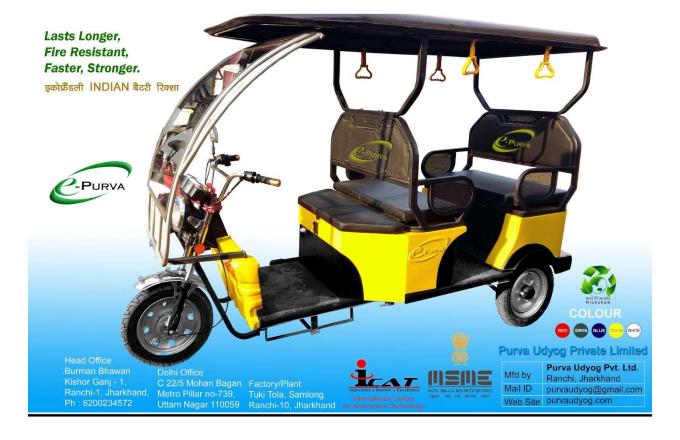

## इकोफ्रैंडली INDIAN बैटरी रिक्शा

पूर्वा PURVA

PURVA is a fast growing, professionally managed, progressive leading Company since 2000. We are committed to engineering excellence in electrical, mechanical and electrical products. Purva is already in the field of manufacturing LED Display board, Security Devices, Programmable Devices and other Robotic Items. Now with a view to change in global market and to reduce the consumption of Petrol, Diesel and Gas to control Pollution, Purva has launched Battery operated e-Bikes, e-Rickshaw and its spares parts. The major critical customized parts are manufactured in house under stringent quality control management and the finished products tested to withstand laid out quality parameters with Just-In-Time delivery management principle to prevent customer installation & operational cost overruns make achieving deadlines a reality. The real responsibility at Purva is to care for your installed equipments work with a zero down time objective. We introduce Indian Make Battery Rickshaw, which have powerful capacity to loading 4-5 Passengers.

We are offering our customers a wide range of Battery Operated Rickshaw for Cargo and Passenger, which are available in following Specifications:-

Charger: Charging Systems: Electricity and Solar system. Charger: Inbuilt solar system fully automatic AC 220V 60Hz power supply specially designed for Indian e-Rickshaw.

Model Dimensions(L\*W\*H); 2850\*1050\*950 mm Box Dimensions(L\*W\*H); 1280\*950\*240 Size of Rear Seats; 33\* Inches X 17\* Inches Size of Seats Behind Driver; 33\* X 12.75\* Inches

Motor: Brushless DC (BLDC) Electric Motor 250/ 650W/850w/1000w/1200w/ Dostroller: 650W 18 MOSFET / 850w 24 MOSFET / 1000w/1200w 32 MOSFET Weight: 150/200Kg