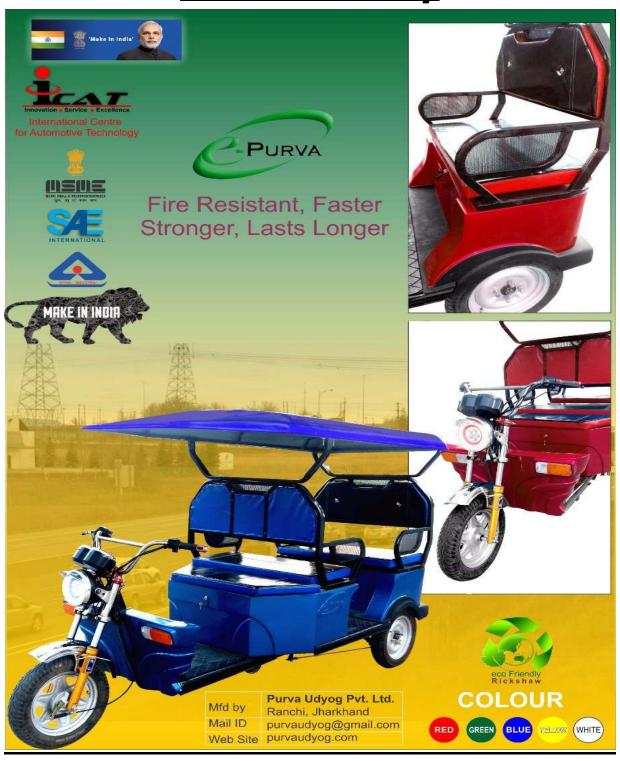

# Purva Udyog Private Limited

PURVA is a fast growing, professionally managed, progressive leading Company since 2000. We are committed to engineering excellence in electrical, mechanical and electrical products. ePurva is already in the field of manufacturing LED Display board, Security Devices, Programmable Devices and other Robotic items. Now with a view to change in global market and to reduce the consumption of Petrol, Diesel and Gas to control Pollution, ePurva has launched Battery operated e-Bikes, e-Rickshaw and its spares parts. The major critical customized parts are manufactured in house under stringent quality control management and the finished products tested to withstand laid out quality parameters with Just-In-Time delivery management principle to prevent customer installation & operational cost overruns make achieving deadlines a reality. The real responsibility at ePurva is to care for your installed equipments work with a zero down time objective. We introduce Indian Make Battery Rickshaw, which have powerful capacity to loading 4-5 Passengers.

# इकोफ्रैंडली INDIAN बैटरी रिक्शा

## **SPECIFICATIONS**

| Use For                     | Carrying Passenger / Cargo            |
|-----------------------------|---------------------------------------|
| Driving Type                | Electric                              |
| Electrical System           | 48v / 60v DC                          |
| Body Type                   | Open/Hard/Soft                        |
| Brand Name                  | PURVA                                 |
| Place of Origin             | Delhi, Ranchi (INDIA)                 |
| Model Number                |                                       |
| Size                        | 2650*1050*950 mm                      |
| Color                       | green red and others                  |
| Max Speed                   | 25-30 Km/h                            |
| Max Distance/Mileage        | 80-100 Km (100 AH Battery)            |
| Front shocker               | double spring shocker                 |
| Front tyre size             | 3.00 X 14"/3.00 X 12"                 |
| Rear tyre size              | 3.00 X 14"/3.5 X 10"                  |
| Brake ( Rear & Front)       | DRUM Brakes                           |
| Rim Weight                  | Kg 3.700gm ( Heavy for Indian Roads)  |
| Battery                     | 48v 100Ah (Recommended)               |
| Wheelbase                   | 2100mm                                |
| Brake method                | Operated by handle and foot           |
| Tyres                       | Heavy duty Indian Tyres               |
| Distance Between Rear Seats | 20.5" Inches                          |
| Side Mirror's               | Specially bought from Indian Brand    |
|                             | · · · · · · · · · · · · · · · · · · · |