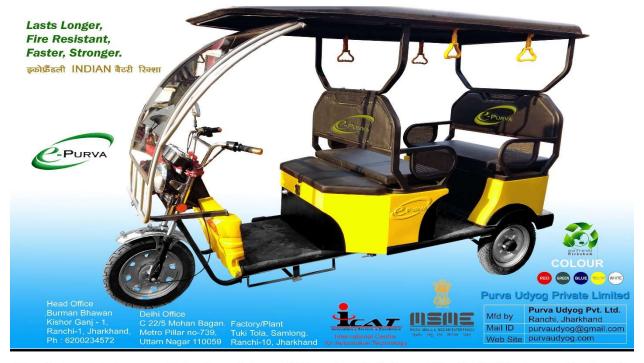

## इकोफ्रैंडली INDIAN बैटरी रिक्शा

पूर्वा PURVA

PURVA is a fast growing, professionally managed, progressive leading Company since 2000. We are committed to engineering excellence in electrical, mechanical and electrical products. Purva is already in the field of manufacturing LED Display board, Security Devices, Programmable Devices and other Robotic Items. Now with a view to change in global market and to reduce the consumption of Petrol, Diesel and Gas to control Pollution, Purva has launched Battery operated e-Bikes, e-Rickshaw and its spares parts. The major critical customized parts are manufactured in house under stringent quality control management and the finished products tested to withstand laid out quality parameters with Just-In-Time delivery management principle to prevent customer installation & operational cost overruns make achieving deadlines a reality. The real responsibility at Purva is to care for your installed equipments work with a zero down time objective. We introduce Indian Make Battery Rickshaw, which have powerful capacity to loading 4-5 Passengers.

We are offering our customers a wide range of Battery Operated Rickshaw for Cargo and Passenger, which are available in following Specifications:-

Charger: Charging Systems: Electricity and Solar system. Charger: Inbuilt solar system fully automatic AC 220V 60Hz power supply specially designed for Indian e-Rickshaw.

Model Dimensions(L\*W\*H); 2850\*1050\*950 mm Box Dimensions(L\*W\*H); 1280\*950\*240 Size of Rear Seats; 33\* Inches X 17\* Inches Size of Seats Behind Driver; 33\* X 12.75\* Inches

Motor: Brushless DC (BLDC) Electric Motor 250/ 650W/850w/1000w/1200w/ Dostroller: 650W 18 MOSFET / 850w 24 MOSFET / 1000w/1200w 32 MOSFET Weight: 150/200Kg