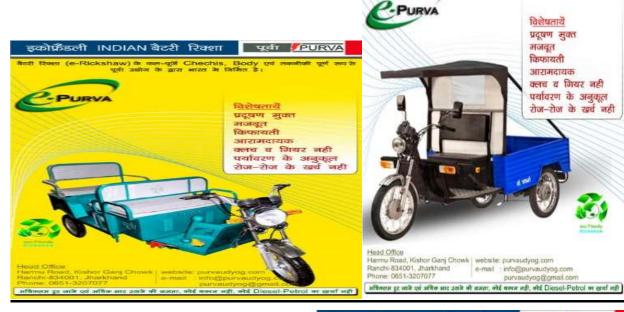

# इकोफ्रैंडली INDIAN बैटरी रिक्शा

वैटरी रिक्शा (e-Rickshaw) के कल-पूर्ज Chechis, Body एवं तकनीकी पूर्ण रूप रे पूर्वा उद्योग के द्वारा भारत में विभिन्त है।

केटरी रिकार (e-Rickshaw) के कल-पूजी Chechis, Body इस तकारीकी पूर्ण रूप रे पूर्व उच्चेल के द्वारा भारत में निर्मित है। PURVA प्रदूषण सुक्त मजबूत-किफायती आरामदायक क्लच व गियर नहीं पर्यावरण के अनुकूल रोज-रोज के खर्च नही

अधिकतम दूर जाने एवं अधिक मार उसने की बमता, कोई बकान मही, कोई Diesel-Petrol का खर्चा नहीं